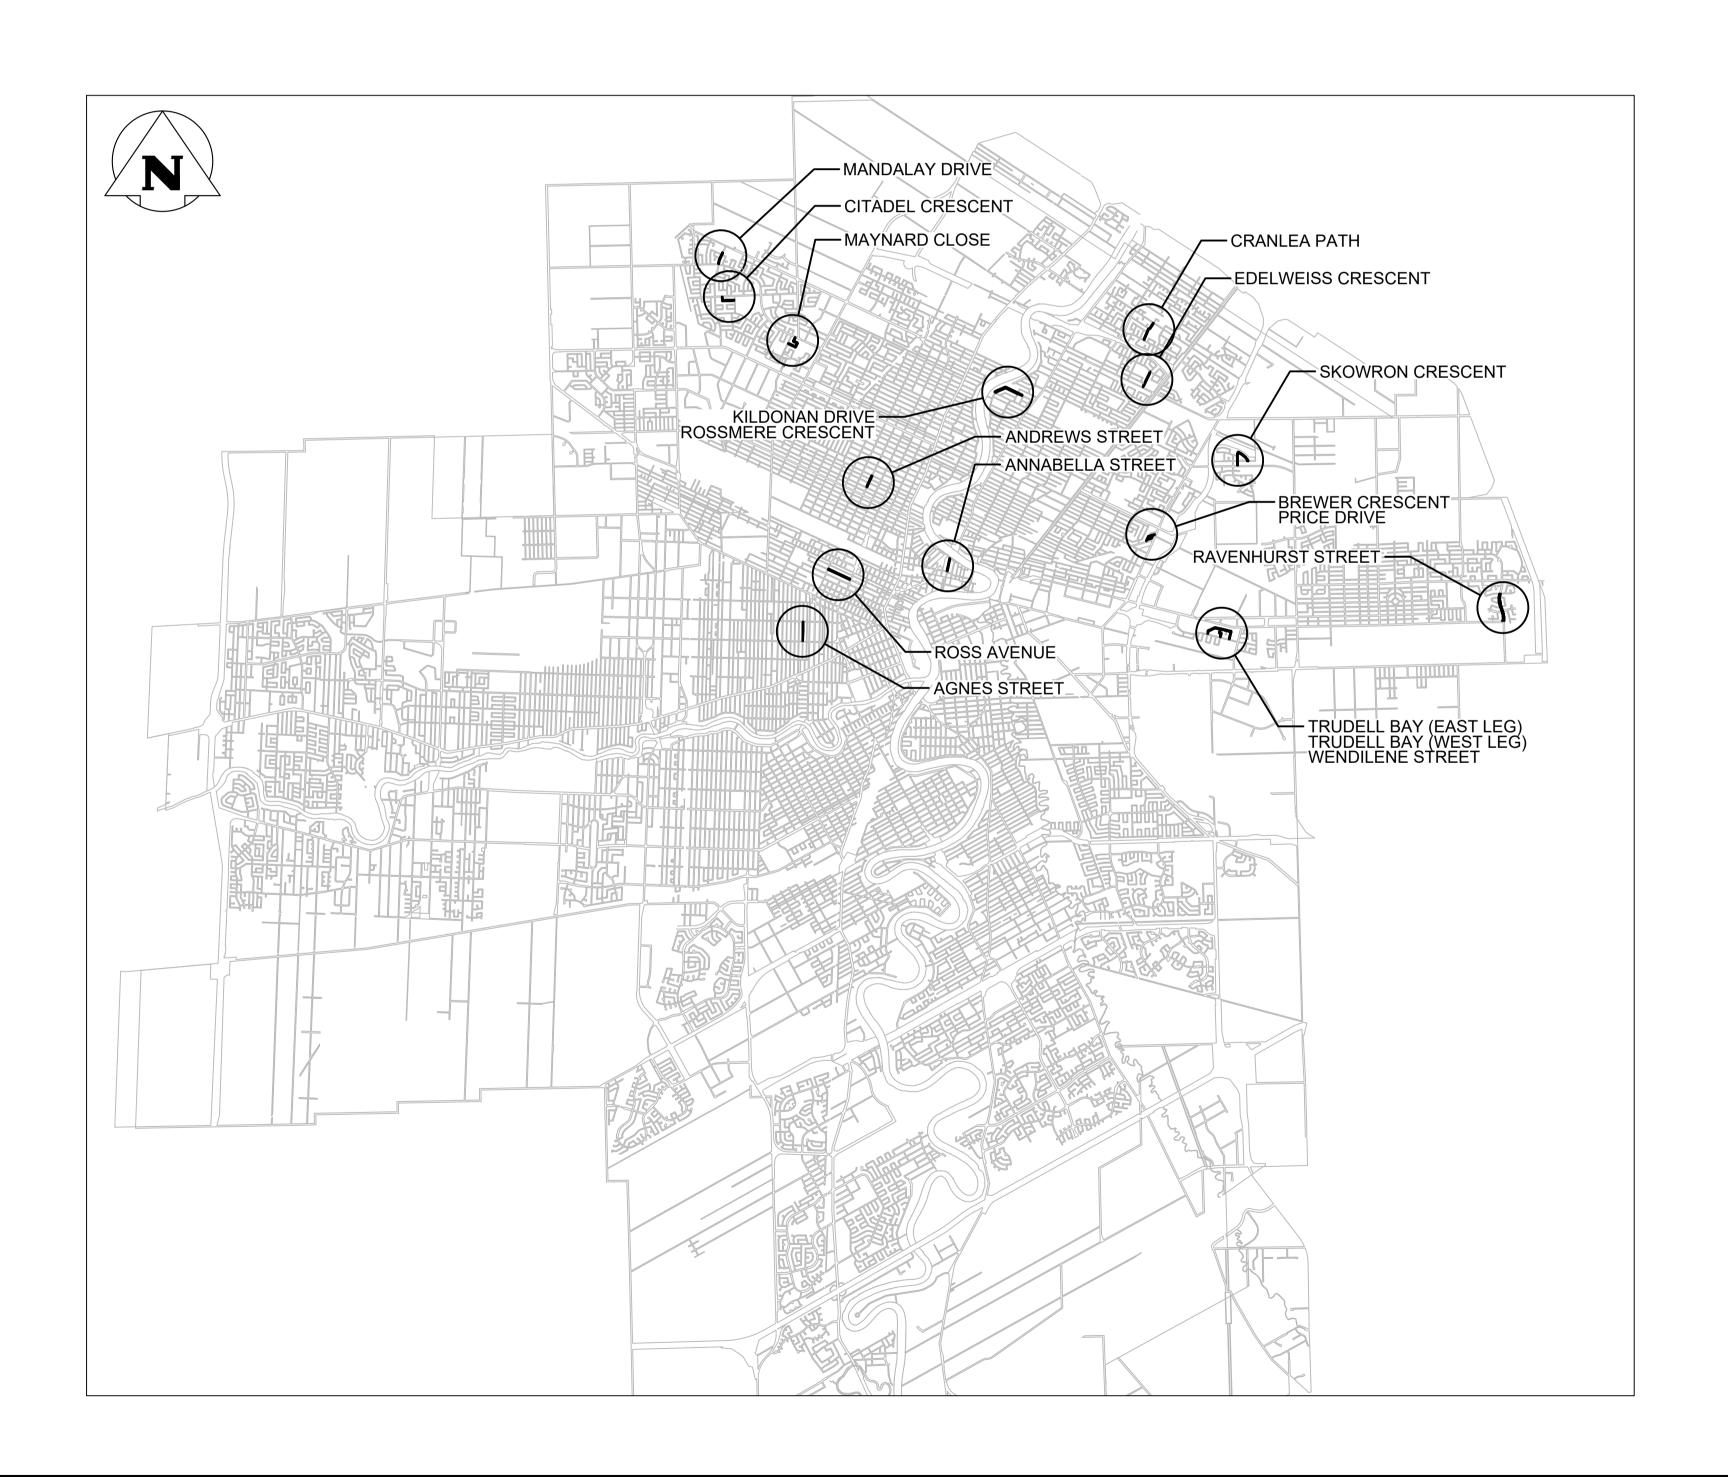

## DESCRIPTION DWG NO.

| 201 | MANDALAY DRIVE - JEFFERSON AVENUE TO 20.0 NORTH OF CANNES CRESCENT |
|-----|--------------------------------------------------------------------|
| 201 | CITADEL CRESCENT - ADSUM DRIVE TO DESHARNAIS STREET                |
| 201 | MAYNARD CLOSE - JEFFERSON AVENUE TO MABERLEY ROAD                  |
| 201 | KILDONAN DRIVE - ROSSMERE CRESCENT TO MOSSDALE AVENUE              |
| 201 | ROSSMERE CRESCENT - KILDONAN DRIVE TO DUNVEGAN STREET              |
| 201 | CRANLEA PATH - McIVOR AVENUE TO GILMORE AVENUE                     |
| 201 | EDELWEISS CRESCENT - DONWOOD DRIVE TO SPRINGFIELD ROAD             |
| 202 | ANDREWS STREET - COLLEGE AVENUE TO REDWOOD AVENUE                  |
| 202 | ANDREWS STREET - REDWOOD AVENUE TO ABERDEEN AVENUE                 |
| 202 | ANNABELLA STREET - ROVER AVENUE TO SUTHERLAND AVENUE               |
| 202 | ROSS AVENUE - ISABEL STREET TO SHERBROOK STREET                    |
| 202 | AGNES STREET - SARGENT AVENUE TO ELLICE AVENUE                     |
| 203 | SKOWRON CRESCENT - JACQUES AVENUE TO GRASSIE BOULEVARD             |
| 203 | BREWER CRESCENT - MOLSON STREET TO MOLSON STREET                   |
| 203 | PRICE DRIVE - BREWER CRESCENT TO BREWER CRESCENT                   |

TRUDELL BAY (EAST LEG) - ROUGEAU AVENUE TO GARDINER COVE TRUDELL BAY (WEST LEG) - GARDINER COVE TO ROUGEAU AVENUE WENDILENE STREET - ROUGEAU AVENUE TO TRUDELL BAY

RAVENHURST STREET - PANDORA AVENUE TO JOHN DUNCAN DRIVE